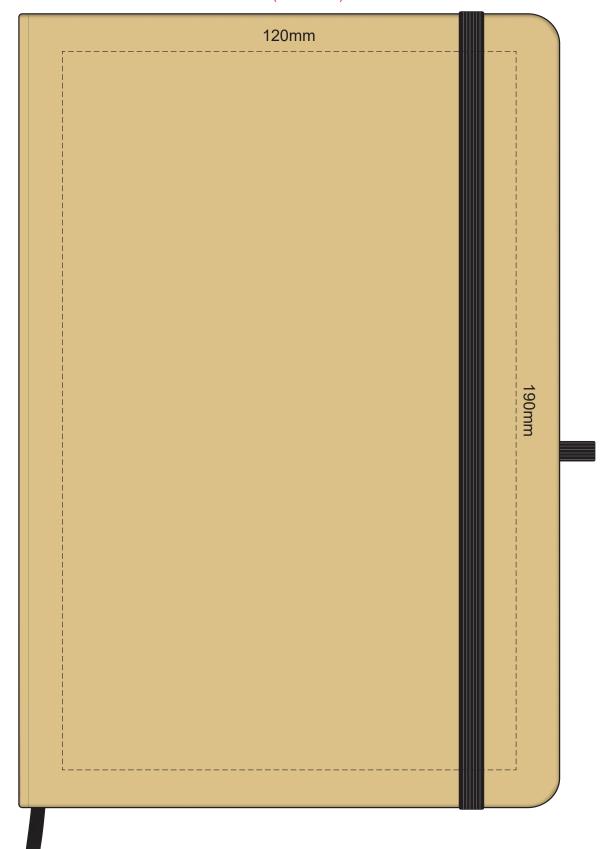

## 100% of Actual Size Pad Print



Branding area can be moved anywhere within the red line.



## 100% of Actual Size **BACK** Pad Print



Branding area can be moved anywhere within the red line.

## 100% of Actual Size **BACK** Screen Print (one colour)



## 70% of Actual Size Digital Print - Belly Band Template



25% of Actual Size

Belly Band Assembled on Notebook
Please note that some of the artwork will be covered by the notebook closure strap when assembled.

Artwork will be printed directly onto the product via CMYK printing (no white), colours will not be vibrant due to white ink not being available for this process

Green Line = Fold Lines when assembled on notebook

Blue Line = The SIGNIFICANT PRINT AREA

(Keep all critical images & text within this box)

Black Line = Maximum print area

Pink Line = Bleed off to here