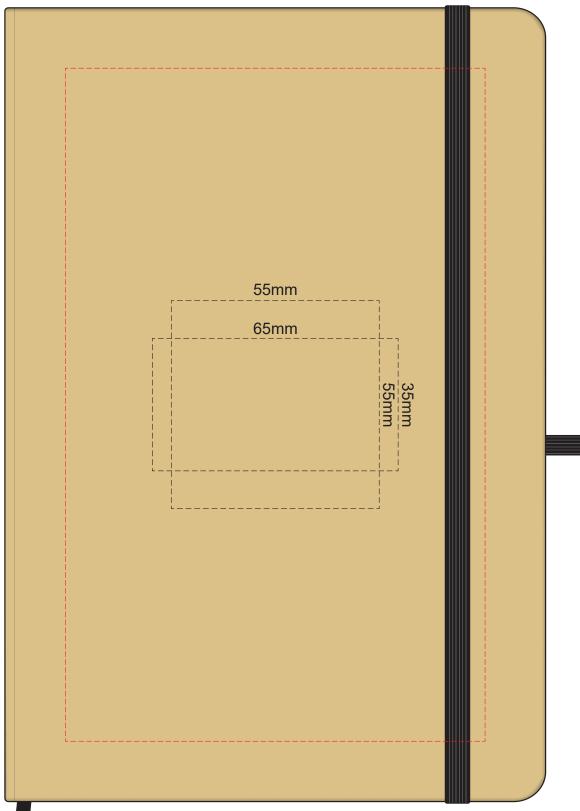

## 100% of Actual Size Pad Print

Branding area can be moved anywhere within the red line.