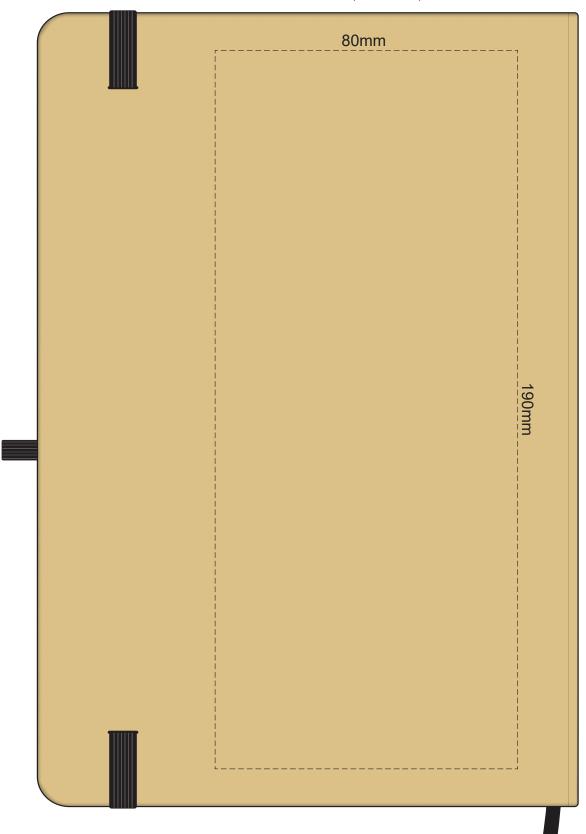

## 100% of Actual Size **BACK** Pad Print

Branding area can be moved anywhere within the red line.