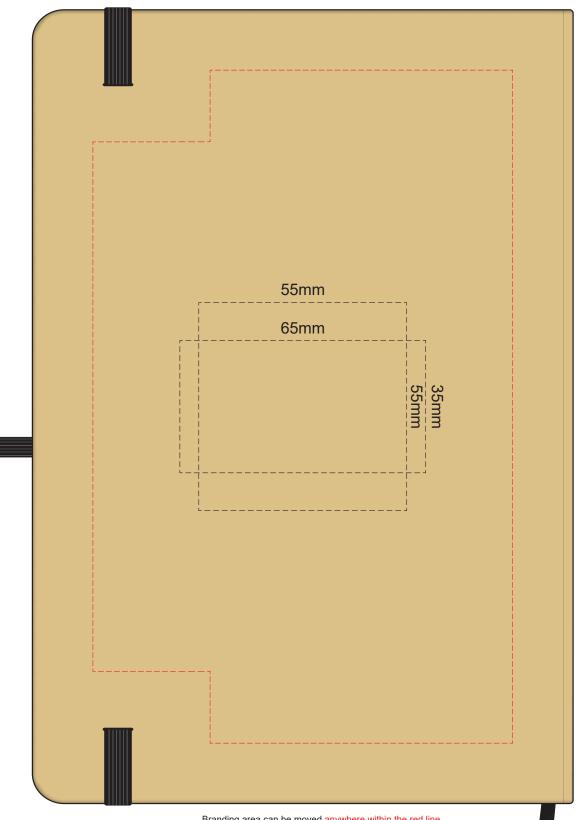

## 100% of Actual Size **BACK** Pad Print

Branding area can be moved anywhere within the red line.