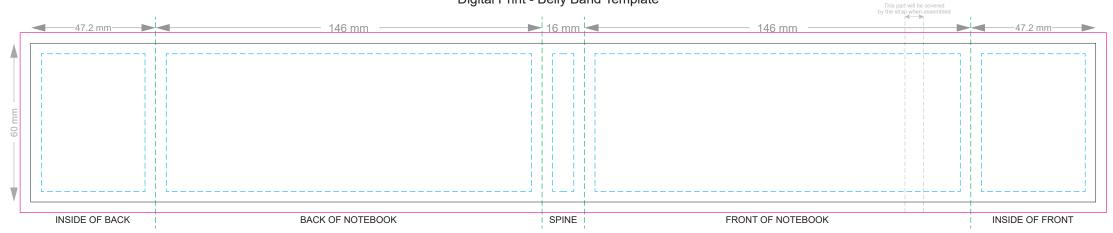

## 70% of Actual Size Digital Print - Belly Band Template

25% of Actual Size

Belly Band Assembled on Notebook
Please note that some of the artwork will be covered by the notebook closure strap when assembled.

Artwork will be printed directly onto the product via CMYK printing (no white), colours will not be vibrant due to white ink not being available for this process

Green Line = Fold Lines when assembled on notebook

Blue Line = The SIGNIFICANT PRINT AREA

(Keep all critical images & text within this box)

Black Line = Maximum print area

Pink Line = Bleed off to here