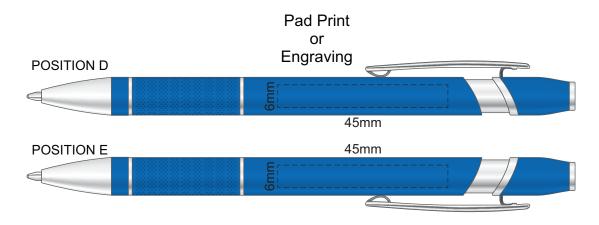

100% of Actual Size
Screen Print (one color)





Engraves to Oxidised White



## 100% of Actual Size Pad Print BACK





## 100% of Actual Size Foil Printing Front Cover FRONT ONLY



Please note: Print area 70mm x 50mm is moveable within the red dotted area, the print area cannot be rotated.

The printing will inherit the texture of the substrate which may affect the legibility of small text or appearance of fine detail.

Copper Foil Print Colour







FRONT
BACK
Belly Band Assembled on Notebook
Please note that some of the artwork will be covered by the notebook closure strap when assembled.

Artwork will be printed directly onto the product via CMYK printing (no white), colours will not be vibrant due to white ink not being available for this process Green Line = Fold Lines when assembled on notebook

Blue Line = The SIGNIFICANT P