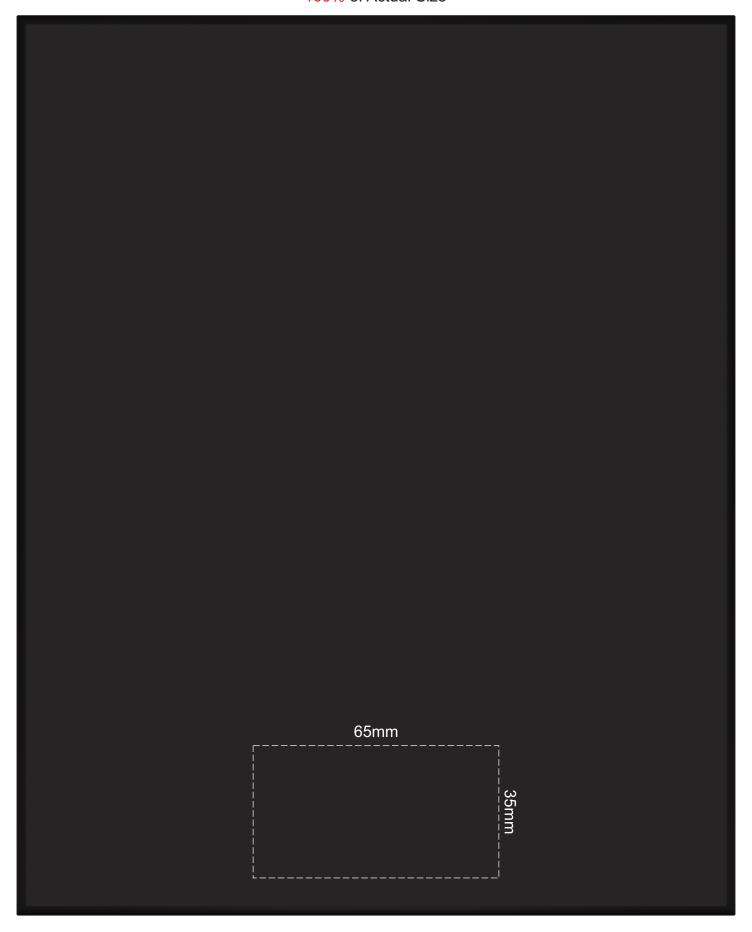

100% of Actual Size
Screen Print (one color)

Engraves to Oxidised White

## 100% of Actual Size Pad Print BACK