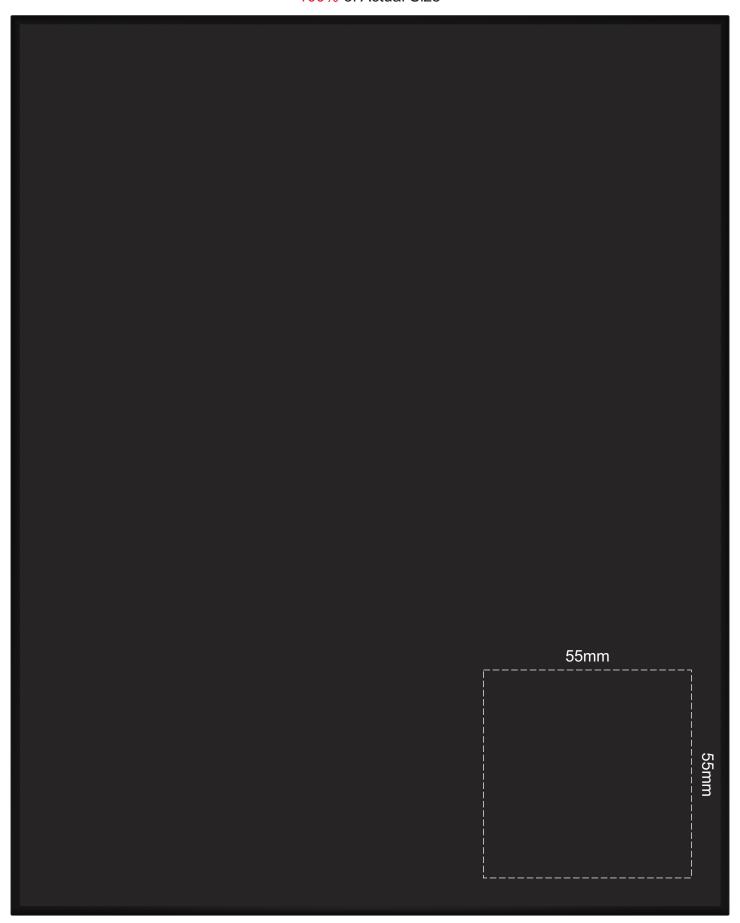

## 100% of Actual Size Foil Printing Front Cover FRONT ONLY

Please note: Print area 70mm x 50mm is moveable within the red dotted area, the print area cannot be rotated.

The printing will inherit the texture of the substrate which may affect the legibility of small text or appearance of fine detail.