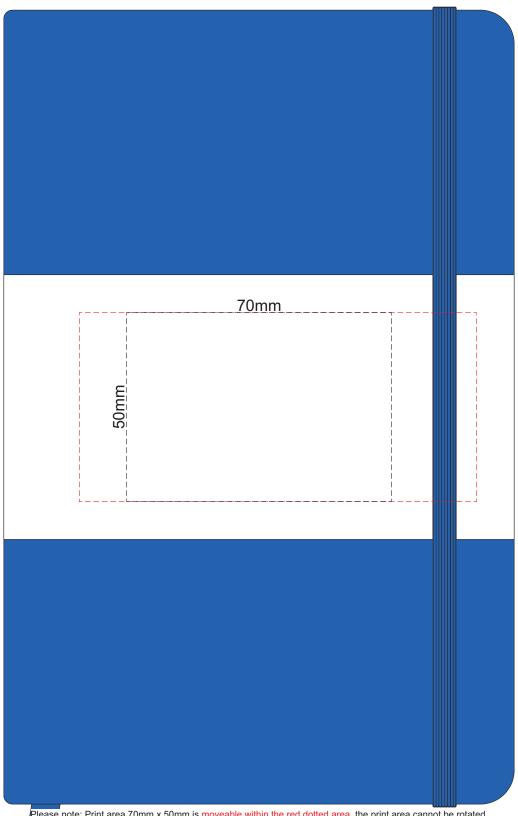

## 100% of Actual Size Foil Printing Front Cover FRONT ONLY

Please note: Print area 70mm x 50mm is moveable within the red dotted area, the print area cannot be rotated.

The printing will inherit the texture of the substrate which may affect the legibility of small text or appearance of fine detail.