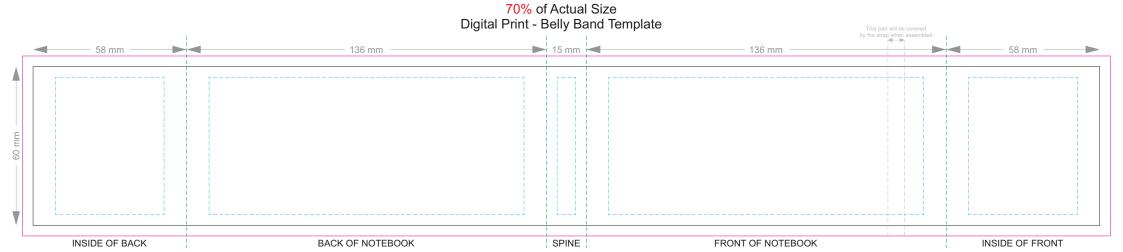

Copper Foil Print Colour

FRONT
BACK
Belly Band Assembled on Notebook
Please note that some of the artwork will be covered by the notebook closure strap when assembled.

Artwork will be printed directly onto the product via CMYK printing (no white), colours will not be vibrant due to white ink not being available for this process Green Line = Fold Lines when assembled on notebook

Blue Line = The SIGNIFICANT PRINT AREA

(Keep all critical images & text within this box)

Black Line = Maximum print area

Pink Line = Bleed off to here