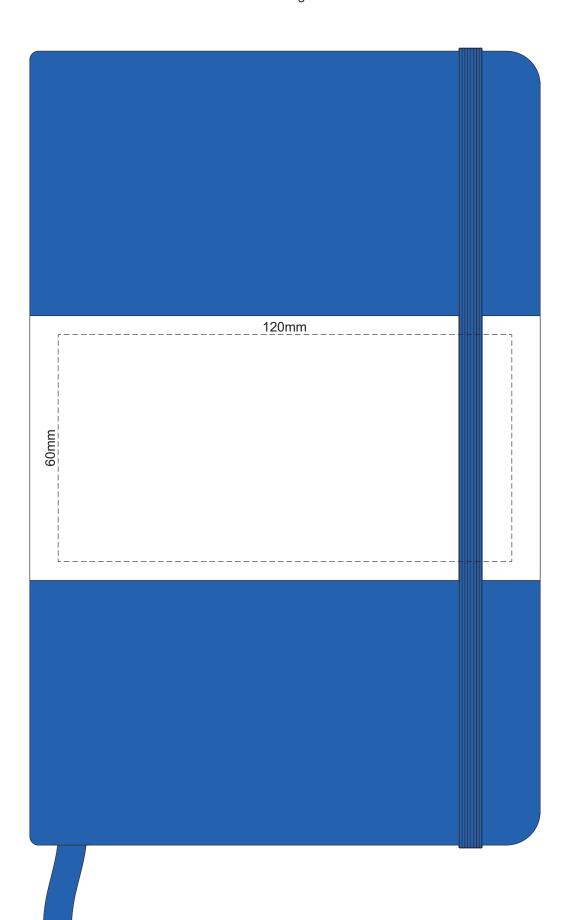

100% of Actual Size
Screen Print (one color)





Engraves to Oxidised White



## 100% of Actual Size Pad Print BACK





## 100% of Actual Size Foil Printing Front Cover FRONT ONLY



Please note: Print area 70mm x 50mm is moveable within the red dotted area, the print area cannot be rotated.

The printing will inherit the texture of the substrate which may affect the legibility of small text or appearance of fine detail.

Copper Foil Print Colour







FRONT
BACK
Belly Band Assembled on Notebook
Please note that some of the artwork will be covered by the notebook closure strap when assembled.

Artwork will be printed directly onto the product via CMYK printing (no white), colours will not be vibrant due to white ink not being available for this process Green Line = Fold Lines when assembled on notebook

Blue Line = The SIGNIFICANT PRINT AREA

(Keep all critical images & text within this box)

Black Line