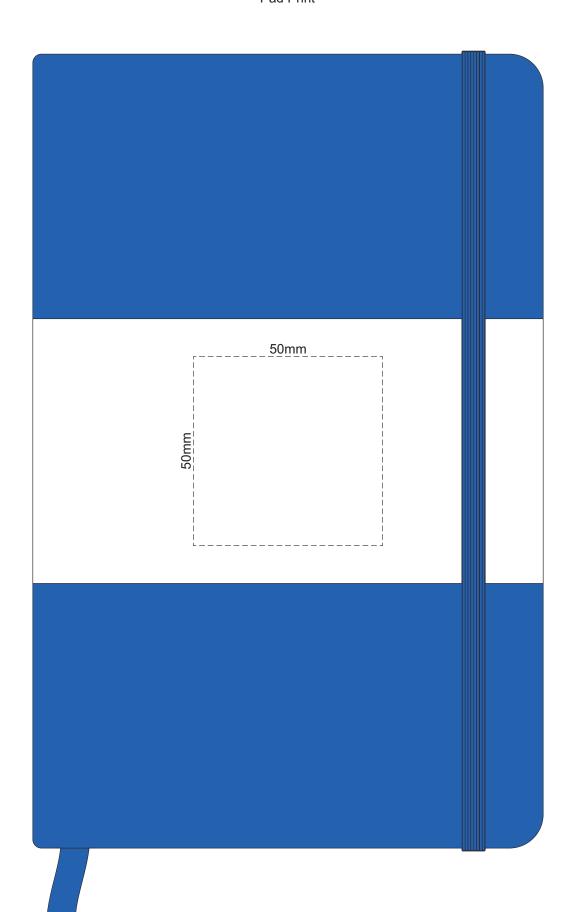

## 100% of Actual Size Foil Printing Front Cover FRONT ONLY

Please note: Print area 70mm x 50mm is moveable within the red dotted area, the print area cannot be rotated.

The printing will inherit the texture of the substrate which may affect the legibility of small text or appearance of fine detail.