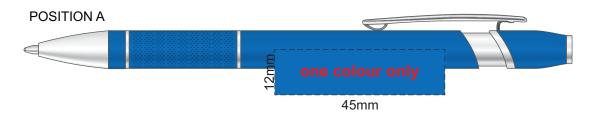

100% of Actual Size
Screen Print (one color)





Engraves to Oxidised White



## 100% of Actual Size Pad Print BACK





## 100% of Actual Size Foil Printing Front Cover FRONT ONLY



Please note: Print area 70mm x 50mm is moveable within the red dotted area, the print area cannot be rotated.

The printing will inherit the texture of the substrate which may affect the legibility of small text or appearance of fine detail.

Copper Foil Print Colour







FRONT
BACK
Belly Band Assembled on Notebook
Please note that some of the artwork will be covered by the notebook closure strap when assembled.

Artwork will be printed directly onto the product via CMYK printing (no white), colours will not be vibrant due to white ink not being available for this process Green Line = Fold Lines when assembled on notebook

Blue Line = The SIGNIFICANT