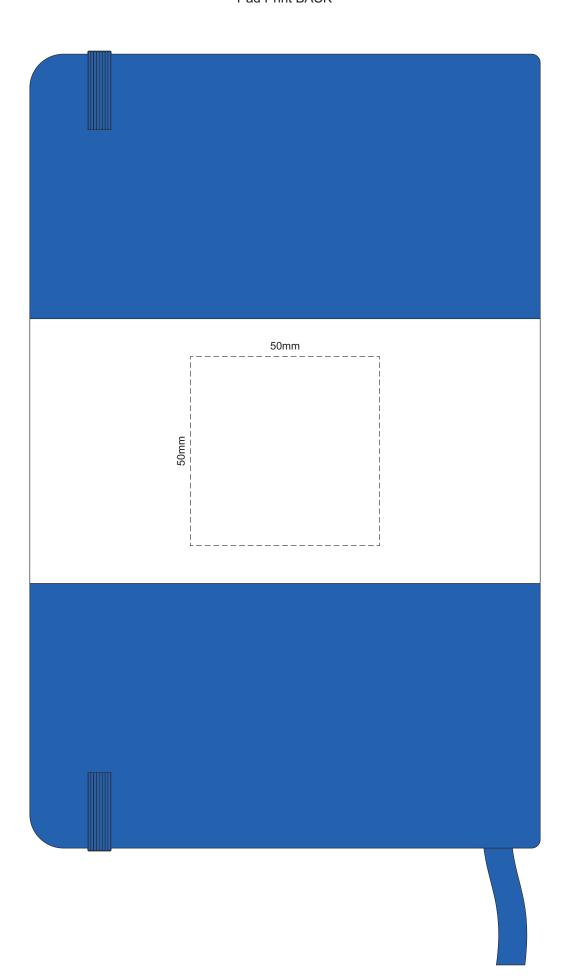

100% of Actual Size
Screen Print (one color)





Engraves to Oxidised White



## 100% of Actual Size Pad Print BACK





## 100% of Actual Size Foil Printing Front Cover FRONT ONLY



Please note: Print area 70mm x 50mm is moveable within the red dotted area, the print area cannot be rotated.

The printing will inherit the texture of the substrate which may affect the legibility of small text or appearance of fine detail.

Copper Foil Print Colour







FRONT
BACK
Belly Band Assembled on Notebook
Please note that some of the artwork will be covered by the notebook closure strap when assembled.

Artwork will be printed directly onto the product via CMYK printing (no white), colours will not be vibrant due to white ink not being available for this process Green Line = Fold Lines when assembled on notebook

Blue Line = The SIGNIFICANT PRINT AREA

(Keep all critical images & text within this box)

Black Lin